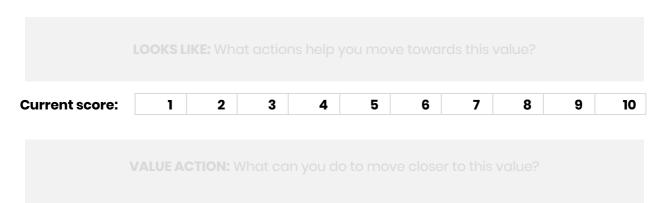

## STEP 3: Identify your values

**1.** How much do you think you are currently acting according to your values? For example, if *learning* is your value, and *asking my coach questions* is one of your associated actions: How

consistently do you execute this action? Score each value out of 10 (10 = I consistently act in line according to this value; 1 = I am very inconsistent in acting according to this value).

## STEP 4: Take action

1. What actions can you take now (or in the coming days or weeks) to move even closer your values? For example, if *learning* is your value, maybe you will start asking for feedback more consistently from coaches and team-mates. Write ONE action you want to commit to taking, for each of your top 3 values.

#### TOP VALUE 1: \_\_\_\_\_

|                | LOC | OKS L | IKE: \ | Who | at ac | ction | ns h | elp | you | mc | ovet | towo | ards  | this | s va | lue? |   |    |
|----------------|-----|-------|--------|-----|-------|-------|------|-----|-----|----|------|------|-------|------|------|------|---|----|
| Current score: |     | 1     |        | 2   |       | 3     |      | 4   |     | 5  |      | 6    |       | 7    |      | 8    | 9 | 10 |
|                | VAL |       | стю    |     |       |       |      |     |     |    |      |      | ər to |      |      |      |   |    |